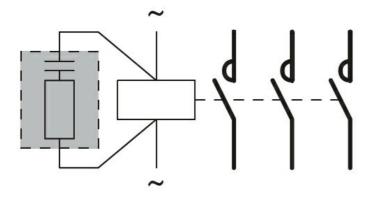

**ENERGY AND AUTOMATION** 

# QUICK CONNECT SURGE SUPPRESSOR FOR BG... SERIES MINI-CONTACTORS, ≤48VAC (RESISTOR-CAPACITOR)



#### Contact characteristics

| Contact characteristics             |     |      |   |
|-------------------------------------|-----|------|---|
| Tightening torque for terminals     |     |      |   |
|                                     | min | lbin | 9 |
|                                     | max | lbin | 9 |
| Tightening torque for coil terminal |     |      |   |
|                                     | min | lbin | 9 |
|                                     | max | lbin | 9 |

## Dimensions [mm (in)]



#### Wiring diagrams



#### Certifications and compliance

Compliance

CSA C22.2 n° 60947-1

IEC/EN 60947-1

UL 60947-1

Certificates

cULus

EAC

#### ETIM classification



### 11BGX79048

QUICK CONNECT SURGE SUPPRESSOR FOR BG... SERIES MINI-CONTACTORS,  $\leq$ 48VAC (RESISTOR-CAPACITOR)

**ETIM 8.0** 

EC002565 -Filter circuit coil for low-voltage