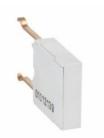

# QUICK CONNECT SURGE SUPPRESSOR FOR BG... SERIES MINI-CONTACTORS, ≤48VAC (RESISTOR-CAPACITOR)

### 11BGX79048

QUICK CONNECT SURGE SUPPRESSOR FOR BG... SERIES MINI-CONTACTORS,  $\leq$ 48VAC (RESISTOR-CAPACITOR)

**ETIM 8.0** 

EC002565 -Filter circuit coil for low-voltage