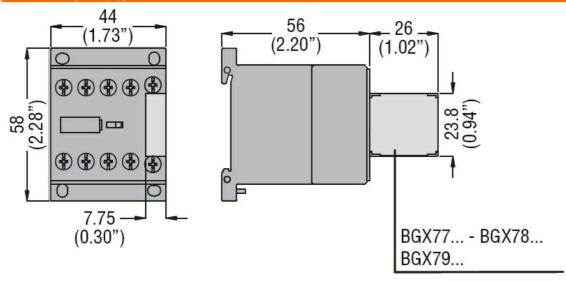

**ENERGY AND AUTOMATION** 

# QUICK CONNECT SURGE SUPPRESSOR FOR BG... SERIES MINI-CONTACTORS, ≤48VAC (RESISTOR-CAPACITOR)



#### Contact characteristics

| Contact characteristics             |     |      |   |
|-------------------------------------|-----|------|---|
| Tightening torque for terminals     |     |      |   |
|                                     | min | lbin | 9 |
|                                     | max | lbin | 9 |
| Tightening torque for coil terminal |     |      |   |
|                                     | min | lbin | 9 |
|                                     | max | lbin | 9 |

## Dimensions [mm (in)]



#### Wiring diagrams



#### Certifications and compliance

Compliance

CSA C22.2 n° 60947-1

IEC/EN 60947-1

UL 60947-1

Certificates

cULus

EAC

#### ETIM classification



### 11BGX79048

QUICK CONNECT SURGE SUPPRESSOR FOR BG... SERIES MINI-CONTACTORS,  $\leq$ 48VAC (RESISTOR-CAPACITOR)

**ETIM 8.0** 

EC002565 -Filter circuit coil for low-voltage